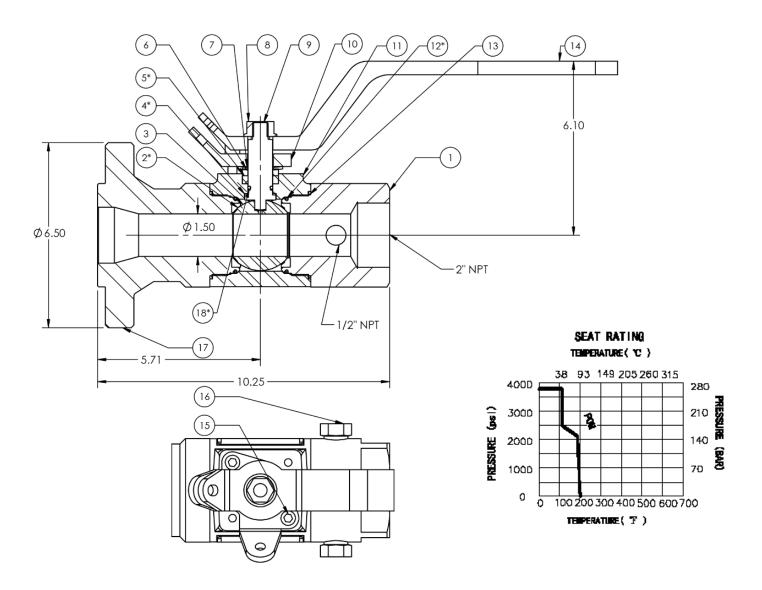

## CVS 2 Inch 600 V308 Isolation Valve – Assembly Dimensions

|      | Description   | Material              | Item | Description     | Material         |
|------|---------------|-----------------------|------|-----------------|------------------|
| Item |               |                       |      |                 |                  |
| 1    | Cap 1         | A350 LF2 Class 1      | 10   | Lockhole Flange | WCB              |
| 2    | Seat          | Delrin                | 11   | Body            | A350 LF2 Class 1 |
| 3    | Ball          | 316 SST Chrome Coated | 12   | O-Ring          | Viton GLT        |
| 4    | Thrust Washer | Delrin                | 13   | Washer          | RTFE             |
| 5    | Packing       | RTFE (15% GFT)        | 14   | Handle          | WCB              |
| 6    | Gland         | 316 SST               | 15   | Screw           | 410 HT           |
| 7    | Bevel Washer  | 304 SST               | 16   | Plug            | A350 LF2 Class 1 |
| 8    | Nut           | A2-70/CS+Zn           | 17   | Cap 2           | A350 LF2 Class 1 |
| 9    | Stem          | 17-4ph                | 18   | O-Ring          | Viton GLT        |