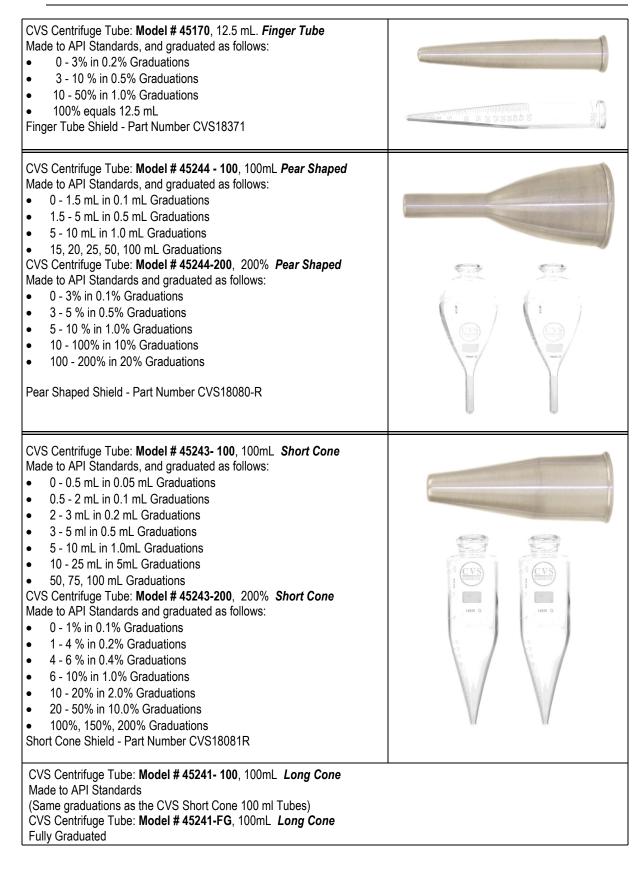

## **CVS CENTRIFUGE SHIELDS and TUBES**





## CVS Controls Ltd. Centrifuge Tube Holder

The CVS Centrifuge Tube Holder allows you to easily manage you samples, saving time and money due to damged tubes or lost samples. Designed to accept both Shortcone, or Pear Shaped tubes. Standard with 4 slots. Can easily be wall mounted or placed on workbench. Rubber feet keep the CVS Tube Holder from slipping on flat surfaces. Durable and long lasting hammer tone powder coating.

## Part Number: CVS S10D-RACK—Shortcone Tubes CVS S10B-RACK—Pear Shaped Tubes



For more information contact a CVS Controls Representative or visit us online at www.cvs-controls.com