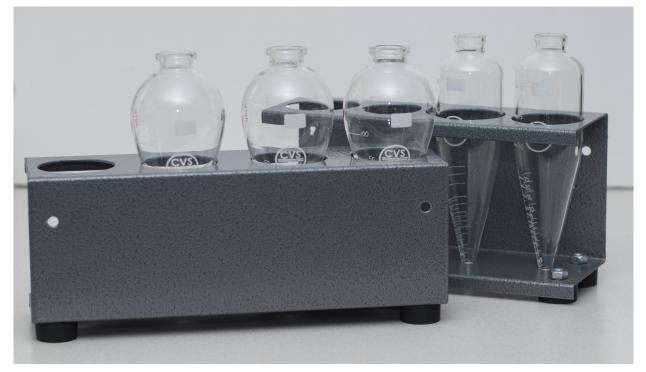

## CVS Controls Ltd. Centrifuge Tube Holder

The CVS Centrifuge Tube Holder allows you to easily manage you samples, saving time and money due to damged tubes or lost samples. Designed to accept both Shortcone, or Pear Shaped tubes. Standard with 4 slots. Can easily be wall mounted or placed on workbench. Rubber feet keep the CVS Tube Holder from slipping on flat surfaces. Durable and long lasting hammer tone powder coating.

## Part Number: CVS S10D-RACK—Shortcone Tubes CVS S10B-RACK—Pear Shaped Tubes

For more information contact a CVS Controls Representative or visit us online at www.cvs-controls.com