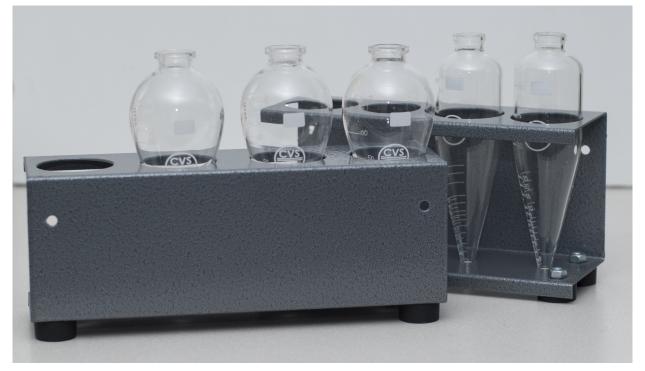

## CVS Controls Ltd. Centrifuge Tube Holder

The CVS Centrifuge Tube Holder allows you to easily manage you samples, saving time and money due to damged tubes or lost samples. Designed to accept both Shortcone, or Pear Shaped tubes. Standard with 4 slots. Can easily be wall mounted or placed on workbench. Rubber feet keep the CVS Tube Holder from slipping on flat surfaces. Durable and long lasting hammer tone powder coating.

## Part Number: CVS S10D-RACK—Shortcone Tubes CVS S10B-RACK—Pear Shaped Tubes

For more information contact a CVS Controls Representative or visit us online at www.cvs-controls.com