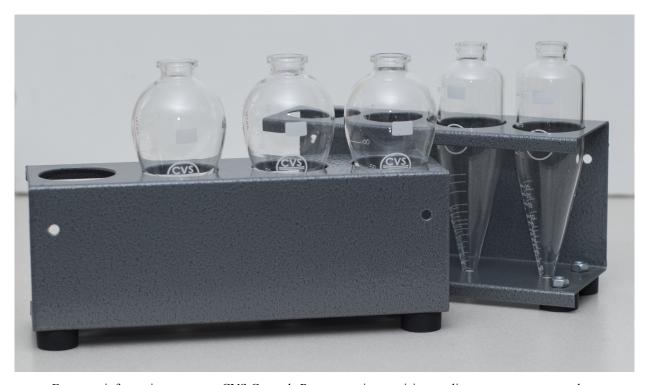

## **CVS Controls Ltd. Centrifuge Tube Holder**

The CVS Centrifuge Tube Holder allows you to easily manage you samples, saving time and money due to damged tubes or lost samples.

Designed to accept both Shortcone, or Pear Shaped tubes.

Standard with 4 slots.

Can easily be wall mounted or placed on workbench. Rubber feet keep the CVS Tube Holder from slipping on flat surfaces.

Durable and long lasting hammer tone powder coating.

## **Part Number:**

CVS S10D-RACK—Shortcone Tubes
CVS S10B-RACK—Pear Shaped Tubes

For more information contact a CVS Controls Representative or visit us online at www.cvs-controls.com